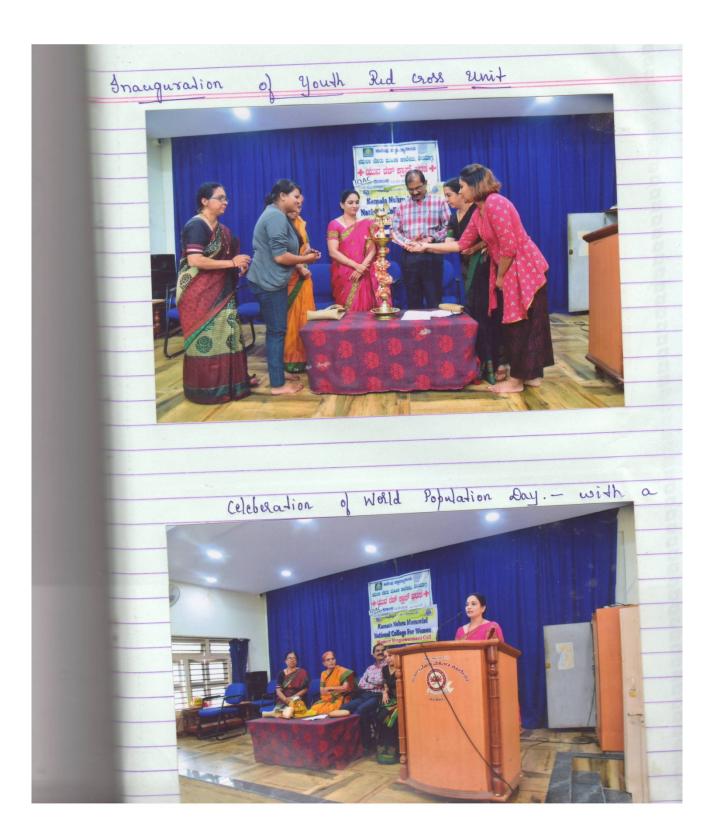

Women & Reproductive health

## Women Trafficking Dated on 17.10.2019

Movie on Women and Water issues (Women of Daffak) Dated on 18.01.2020

Inter collegiante workshop on Jex and Jeruality
18/2/2020

A Session on know your Body - Reproductive Health sessions coal arranged was organised the forogramme.